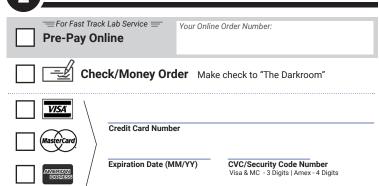

| <sup>\$</sup> 19   |              |  |
| Canada - USPS*                                                                                                                                                                                                                    | <sup>\$</sup> 17   |              |  |
| International - USPS*                                                                                                                                                                                                             | \$30               |              |  |

\*For FedEx overnight or FedEx Canada and International, please order online at thedarkroom.com

## **Payment Information**



TOTAL

# **Return Address**

Fill out completely & print clearly. It's important that this is legible!

| Name         |                      |
|--------------|----------------------|
|              |                      |
| Address      |                      |
|              |                      |
| City         |                      |
|              |                      |
| State        | Zip                  |
|              | Check if new address |
| Phone Number | -                    |
|              |                      |

Email Address



### **Print Label and Prepare Shipment**

This step is not necessary if you have one of our pre-printed envelopes

#### Go to thedarkroom.com/label

- A. Go to thedarkroom.com/label and print mailing label.
- B. Attach mailing label to