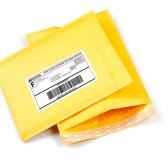

#### Go to thedarkroom.com/label

- A. Go to thedarkroom.com/label and print mailing label.
- B. Attach mailing label to a 6" x 9" padded envelope Record tracking number (photo from smartphone is easy).